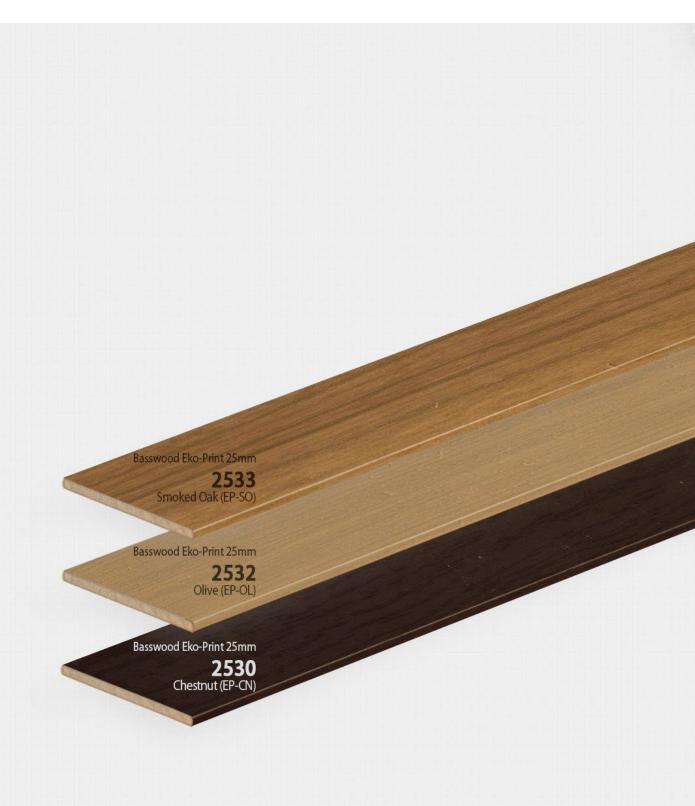

## **Basswood/Bamboo 25mm**

Basswood Solid Wood 25mm **2510** Natural (NT) Basswood Solid Wood 25mm 2511 Maple (MP) Basswood Solid Wood 25mm 2512 Light Oak (LO) Basswood Solid Wood 25mm 2513 Cherry Wood (CW) Basswood Solid Wood 25mm 2514 Tiger Eye (TE) Basswood Solid Wood 25mm **2515** Mahogany (MH) Basswood Solid Wood 25mm 2516 Bleached White (BW) Basswood Solid Wood 25mm **2520** White (WT) Basswood Solid Wood 25mm **2521** Black (BK) Basswood Solid Wood 25mm **2522** Ebony (EB) Basswood Solid Wood 25mm **2523** Dark Mahogany (DMH) Basswood Solid Wood 25mm 2524 Nut (NUT) Basswood Solid Wood 25mm **2581** Pearl (PE)