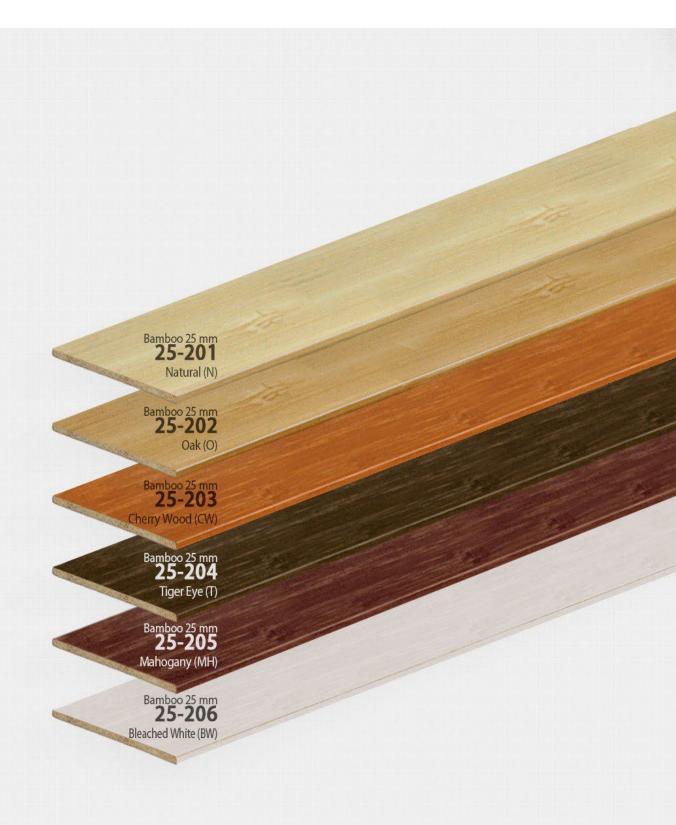

## **Basswood/Bamboo 25mm**

Basswood Solid Wood 25mm **2510** Natural (NT) Basswood Solid Wood 25mm 2511 Maple (MP) Basswood Solid Wood 25mm 2512 Light Oak (LO) Basswood Solid Wood 25mm 2513 Cherry Wood (CW) Basswood Solid Wood 25mm 2514 Tiger Eye (TE) Basswood Solid Wood 25mm **2515** Mahogany (MH) Basswood Solid Wood 25mm 2516 Bleached White (BW) Basswood Solid Wood 25mm **2520** White (WT) Basswood Solid Wood 25mm **2521** Black (BK) Basswood Solid Wood 25mm **2522** Ebony (EB) Basswood Solid Wood 25mm **2523** Dark Mahogany (DMH) Basswood Solid Wood 25mm 2524 Nut (NUT) Basswood Solid Wood 25mm **2581** Pearl (PE)